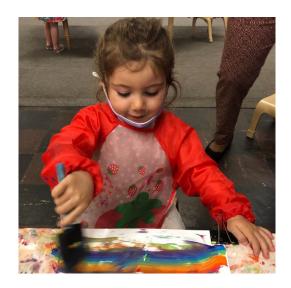

Painting Rainbows

# News from Intown

Lots of opposites this week - rainbows and ice flows, indoor playground and outdoor playground, making new friends and enjoying old friends. We loved magic rainbow painting with a sponge brush and scooping ice from one container to another. Coming up, we will continue reading and learning Mother Goose Rhymes, and add in zoo animals and a new rhyme, 5 elephants in the bathtub.

### Art

Easel Painting
Painting with an Eye Dropper