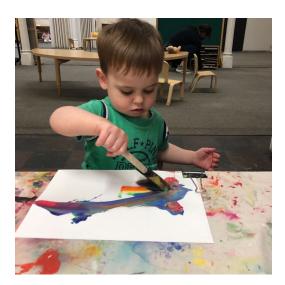

Painting Rainbows

# News from Intown

Lots of opposites this week - rainbows and ice flows, indoor playground and outdoor playground, making new friends and enjoying old friends. We loved magic rainbow painting with a sponge brush and scooping ice from one container to another. Coming up, we will continue reading and learning Mother Goose Rhymes, and add in zoo animals and a new rhyme, 5 elephants in the bathtub.

### Art

Easel Painting
Painting with an Eye Dropper